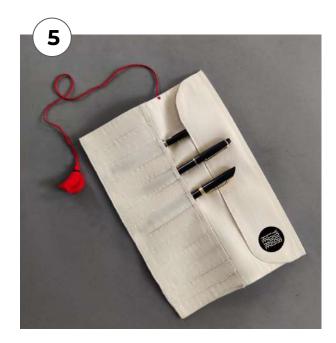

campaigns within our education tools and media
  - Product placements in MASSp, Mobile and PC games
- Builds the organizational social quotient to your consumer
  - PR stories in media about our partnership during seminars, workshops and round-table discussions

We have successfully operated the two centers pre-Covid (fulfilled orders of 1,00,000 bags from jaypore.com over a span of 10 months, and others like JLF, Filament Pictures and German consulate)











## **Product Catalogue**



**Front Pocket Sling Bag** 

Code: MLO2 Fabric: Canvas

Size: 22 x 17 cm Handle: 110 cm



**Canvas Pouch** 

Code: ML10 Fabric: Canvas Size: 20 x 18 x 7 cm





#### **Pleated Pouch**

Code: MLO1 Fabric: Canvas Size: 22 x 15 x 5 cm



## **Zipper Pouch**

Code: ML06 Fabric: Canvas Size: 25 x 20 cm





#### **Rollover Pouch**

Code: MLO3 Fabric: Canvas Size: 30 x 22 cm



#### **Pencil Pouch**

Code: ML08 Fabric: Canvas Size: 17 x 6 cm





#### **Drawstring Mini Bag**

Code: MLO5

Fabric: 20s Cotton Size: 20 x 12 cm



#### **Drawstring Backpack**

Code: ML04 Fabric: Canvas Size: 40 x 35 cm





#### **Tote Bag**

Code: MLO9 Fabric: Canvas Size: 40 x 35 cm



## **Shopping Bag**

Code: ML07 Fabric: Canvas Size: 38 x 38 cm



# Partner with the Trust to help save missing girls!



Place bulk B2B orders for driving sustainable livelihood.

The placement of MISSING's logo on the bag, which is optional, shows our joint commitment to building a world where every girl is safe.























# To order, contact us at:

x reachus@savemissinggirls.com

**\( +91-9739877014**