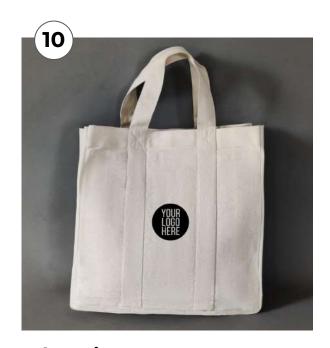

e.com over a span of 10 months, and others like JLF, Filament Pictures and German consulate)











## **Product Catalogue**



**Front Pocket Sling Bag** 

Code: MLO2 Fabric: Canvas

Size: 22 x 17 cm Handle: 110 cm



**Canvas Pouch** 

Code: ML10 Fabric: Canvas Size: 20 x 18 x 7 cm





#### **Pleated Pouch**

Code: MLO1 Fabric: Canvas Size: 22 x 15 x 5 cm



## **Zipper Pouch**

Code: ML06 Fabric: Canvas Size: 25 x 20 cm





#### **Rollover Pouch**

Code: MLO3 Fabric: Canvas Size: 30 x 22 cm



#### **Pencil Pouch**

Code: ML08 Fabric: Canvas Size: 17 x 6 cm





#### **Drawstring Mini Bag**

Code: MLO5

Fabric: 20s Cotton Size: 20 x 12 cm



#### **Drawstring Backpack**

Code: ML04 Fabric: Canvas Size: 40 x 35 cm





#### **Tote Bag**

Code: MLO9 Fabric: Canvas Size: 40 x 35 cm



## **Shopping Bag**

Code: ML07 Fabric: Canvas Size: 38 x 38 cm



# Partner with the Trust to help save missing girls!



Place bulk B2B orders for driving sustainable livelihood.

The placement of MISSING's logo on the bag, which is optional, shows our joint commitment to building a world where every girl is safe.























# To order, contact us at:

x reachus@savemissinggirls.com

**\( +91-9739877014**