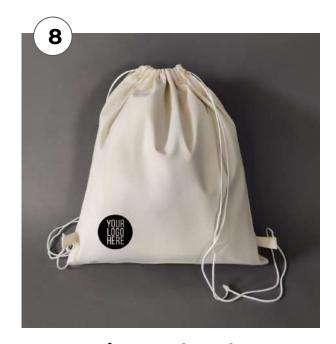

, workshops and round-table discussions

We have successfully operated the two centers pre-Covid (fulfilled orders of 1,00,000 bags from jaypore.com over a span of 10 months, and others like JLF, Filament Pictures and German consulate)











## **Product Catalogue**



**Front Pocket Sling Bag** 

Code: MLO2 Fabric: Canvas

Size: 22 x 17 cm Handle: 110 cm



**Canvas Pouch** 

Code: ML10 Fabric: Canvas Size: 20 x 18 x 7 cm





#### **Pleated Pouch**

Code: MLO1 Fabric: Canvas Size: 22 x 15 x 5 cm



## **Zipper Pouch**

Code: ML06 Fabric: Canvas Size: 25 x 20 cm





#### **Rollover Pouch**

Code: MLO3 Fabric: Canvas Size: 30 x 22 cm



#### **Pencil Pouch**

Code: ML08 Fabric: Canvas Size: 17 x 6 cm





#### **Drawstring Mini Bag**

Code: MLO5

Fabric: 20s Cotton Size: 20 x 12 cm



#### **Drawstring Backpack**

Code: ML04 Fabric: Canvas Size: 40 x 35 cm





#### **Tote Bag**

Code: MLO9 Fabric: Canvas Size: 40 x 35 cm



## **Shopping Bag**

Code: ML07 Fabric: Canvas Size: 38 x 38 cm



# Partner with the Trust to help save missing girls!



Place bulk B2B orders for driving sustainable livelihood.

The placement of MISSING's logo on the bag, which is optional, shows our joint commitment to building a world where every girl is safe.























# To order, contact us at:

x reachus@savemissinggirls.com

**\( +91-9739877014**