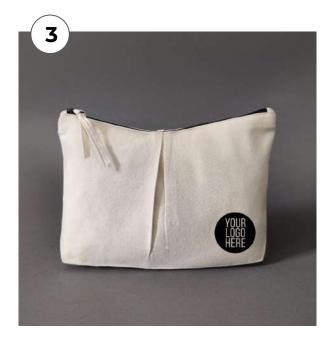

artisanal, environment friendly -in cotton and canvas
- Align your business with your CSR objectives
- Create Brand Visibility
  - o Branding campaigns within our education tools and media
  - Product placements in MASSp, Mobile and PC games
- Builds the organizational social quotient to your consumer
  - PR stories in media about our partnership during seminars, workshops and round-table discussions

We have successfully operated the two centers pre-Covid (fulfilled orders of 1,00,000 bags from jaypore.com over a span of 10 months, and others like JLF, Filament Pictures and German consulate)











## **Product Catalogue**



**Front Pocket Sling Bag** 

Code: MLO2 Fabric: Canvas

Size: 22 x 17 cm Handle: 110 cm



**Canvas Pouch** 

Code: ML10 Fabric: Canvas Size: 20 x 18 x 7 cm





#### **Pleated Pouch**

Code: MLO1 Fabric: Canvas Size: 22 x 15 x 5 cm



## **Zipper Pouch**

Code: ML06 Fabric: Canvas Size: 25 x 20 cm





#### **Rollover Pouch**

Code: MLO3 Fabric: Canvas Size: 30 x 22 cm



#### **Pencil Pouch**

Code: ML08 Fabric: Canvas Size: 17 x 6 cm





#### **Drawstring Mini Bag**

Code: MLO5

Fabric: 20s Cotton Size: 20 x 12 cm



#### **Drawstring Backpack**

Code: ML04 Fabric: Canvas Size: 40 x 35 cm





#### **Tote Bag**

Code: MLO9 Fabric: Canvas Size: 40 x 35 cm



## **Shopping Bag**

Code: ML07 Fabric: Canvas Size: 38 x 38 cm



# Partner with the Trust to help save missing girls!



Place bulk B2B orders for driving sustainable livelihood.

The placement of MISSING's logo on the bag, which is optional, shows our joint commitment to building a worl