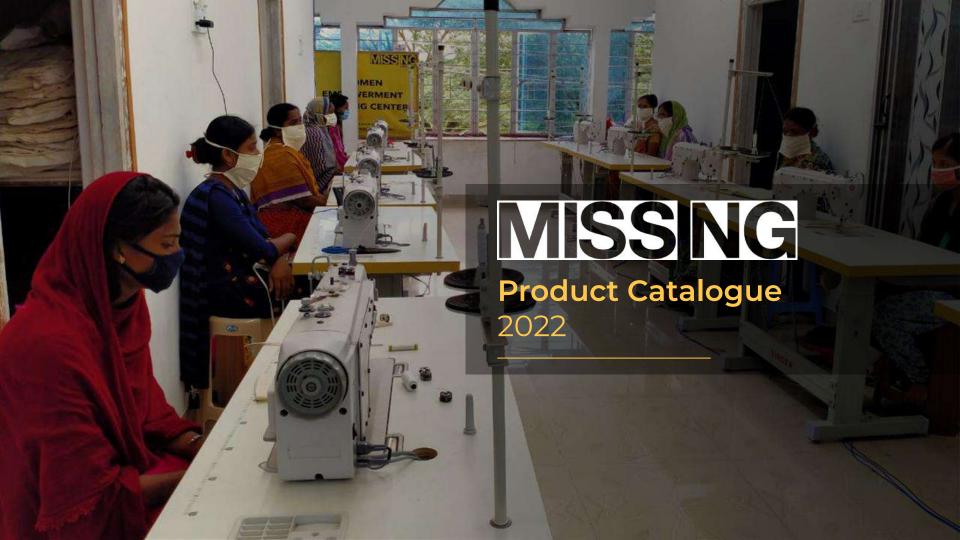

We have successfully operated the two centers pre-Covid (fulfilled orders of 1,00,000 bags from jaypore.com over a span of 10 months, and others like JLF, Filament Pictures and German consulate)

## **Product Catalogue**

**Front Pocket Sling Bag** 

Code: MLO2 Fabric: Canvas

Size: 22 x 17 cm Handle: 110 cm

**Canvas Pouch** 

Code: ML10 Fabric: Canvas Size: 20 x 18 x 7 cm