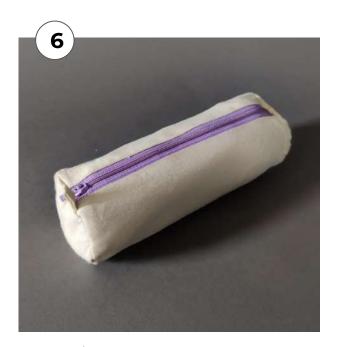

n MASSp, Mobile and PC games
- Builds the organizational social quotient to your consumer
  - PR stories in media about our partnership during seminars, workshops and round-table discussions

We have successfully operated the two centers pre-Covid (fulfilled orders of 1,00,000 bags from jaypore.com over a span of 10 months, and others like JLF, Filament Pictures and German consulate)











## **Product Catalogue**



**Front Pocket Sling Bag** 

Code: MLO2 Fabric: Canvas

Size: 22 x 17 cm Handle: 110 cm



**Canvas Pouch** 

Code: ML10 Fabric: Canvas Size: 20 x 18 x 7 cm





#### **Pleated Pouch**

Code: MLO1 Fabric: Canvas Size: 22 x 15 x 5 cm



## **Zipper Pouch**

Code: ML06 Fabric: Canvas Size: 25 x 20 cm





#### **Rollover Pouch**

Code: MLO3 Fabric: Canvas Size: 30 x 22 cm



#### **Pencil Pouch**

Code: ML08 Fabric: Canvas Size: 17 x 6 cm





#### **Drawstring Mini Bag**

Code: MLO5

Fabric: 20s Cotton Size: 20 x 12 cm



#### **Drawstring Backpack**

Code: ML04 Fabric: Canvas Size: 40 x 35 cm





#### **Tote Bag**

Code: MLO9 Fabric: Canvas Size: 40 x 35 cm



## **Shopping Bag**

Code: ML07 Fabric: Canvas Size: 38 x 38 cm



# Partner with the Trust to help save missing girls!



Place bulk B2B orders for driving sustainable livelihood.

The placement of MISSING's logo on the bag, which is optional, shows our joint commitment to building a world where every girl is safe.























# To order, contact us at:

x reachus@savemissinggirls.com

**\( +91-9739877014**