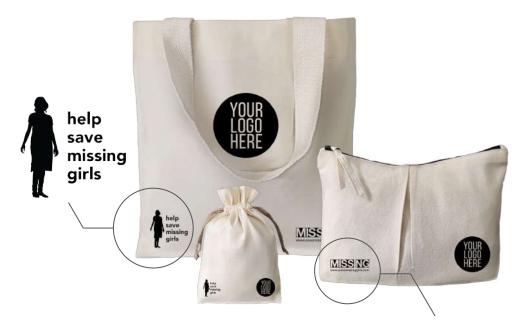

# Partner with the Trust to help save missing girls!

Place bulk B2B orders for driving sustainable livelihood.

The placement of MISSING's logo on the bag, which is optional, shows our joint commitment to building a world where every girl is safe.