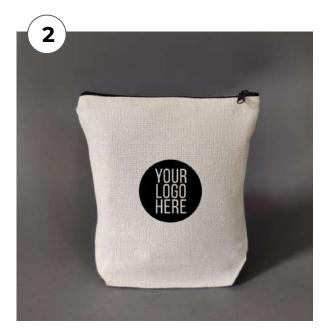

## **Product Catalogue**

**Front Pocket Sling Bag** 

Code: MLO2 Fabric: Canvas

Size: 22 x 17 cm Handle: 110 cm

**Canvas Pouch** 

Code: ML10 Fabric: Canvas Size: 20 x 18 x 7 cm