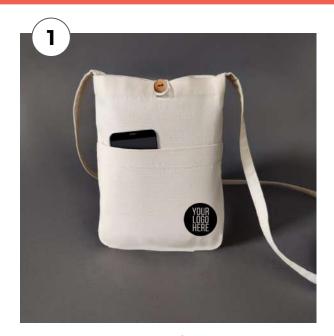

## **Product Catalogue**

**Front Pocket Sling Bag** 

Code: MLO2 Fabric: Canvas

Size: 22 x 17 cm Handle: 110 cm

**Canvas Pouch** 

Code: ML10 Fabric: Canvas Size: 20 x 18 x 7 cm