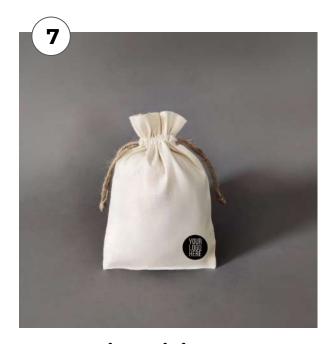

nt to your consumer
  - PR stories in media about our partnership during seminars, workshops and round-table discussions

We have successfully operated the two centers pre-Covid (fulfilled orders of 1,00,000 bags from jaypore.com over a span of 10 months, and others like JLF, Filament Pictures and German consulate)











## **Product Catalogue**



**Front Pocket Sling Bag** 

Code: MLO2 Fabric: Canvas

Size: 22 x 17 cm Handle: 110 cm



**Canvas Pouch** 

Code: ML10 Fabric: Canvas Size: 20 x 18 x 7 cm





#### **Pleated Pouch**

Code: MLO1 Fabric: Canvas Size: 22 x 15 x 5 cm



## **Zipper Pouch**

Code: ML06 Fabric: Canvas Size: 25 x 20 cm





#### **Rollover Pouch**

Code: MLO3 Fabric: Canvas Size: 30 x 22 cm



#### **Pencil Pouch**

Code: ML08 Fabric: Canvas Size: 17 x 6 cm





#### **Drawstring Mini Bag**

Code: MLO5

Fabric: 20s Cotton Size: 20 x 12 cm



#### **Drawstring Backpack**

Code: ML04 Fabric: Canvas Size: 40 x 35 cm





#### **Tote Bag**

Code: MLO9 Fabric: Canvas Size: 40 x 35 cm



## **Shopping Bag**

Code: ML07 Fabric: Canvas Size: 38 x 38 cm



# Partner with the Trust to help save missing girls!



Place bulk B2B orders for driving sustainable livelihood.

The placement of MISSING's logo on the bag, which is optional, shows our joint commitment to building a world where every girl is safe.























# To order, contact us at:

x reachus@savemissinggirls.com

**\( +91-9739877014**