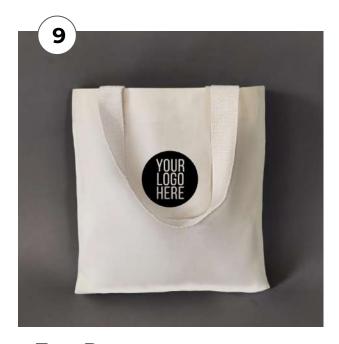

centers pre-Covid (fulfilled orders of 1,00,000 bags from jaypore.com over a span of 10 months, and others like JLF, Filament Pictures and German consulate)











## **Product Catalogue**



**Front Pocket Sling Bag** 

Code: MLO2 Fabric: Canvas

Size: 22 x 17 cm Handle: 110 cm



**Canvas Pouch** 

Code: ML10 Fabric: Canvas Size: 20 x 18 x 7 cm





#### **Pleated Pouch**

Code: MLO1 Fabric: Canvas Size: 22 x 15 x 5 cm



## **Zipper Pouch**

Code: ML06 Fabric: Canvas Size: 25 x 20 cm





#### **Rollover Pouch**

Code: MLO3 Fabric: Canvas Size: 30 x 22 cm



#### **Pencil Pouch**

Code: ML08 Fabric: Canvas Size: 17 x 6 cm





#### **Drawstring Mini Bag**

Code: MLO5

Fabric: 20s Cotton Size: 20 x 12 cm



#### **Drawstring Backpack**

Code: ML04 Fabric: Canvas Size: 40 x 35 cm





#### **Tote Bag**

Code: MLO9 Fabric: Canvas Size: 40 x 35 cm



## **Shopping Bag**

Code: ML07 Fabric: Canvas Size: 38 x 38 cm



# Partner with the Trust to help save missing girls!



Place bulk B2B orders for driving sustainable livelihood.

The placement of MISSING's logo on the bag, which is optional, shows our joint commitment to building a world where every girl is safe.























# To order, contact us at:

x reachus@savemissinggirls.com

**\( +91-9739877014**